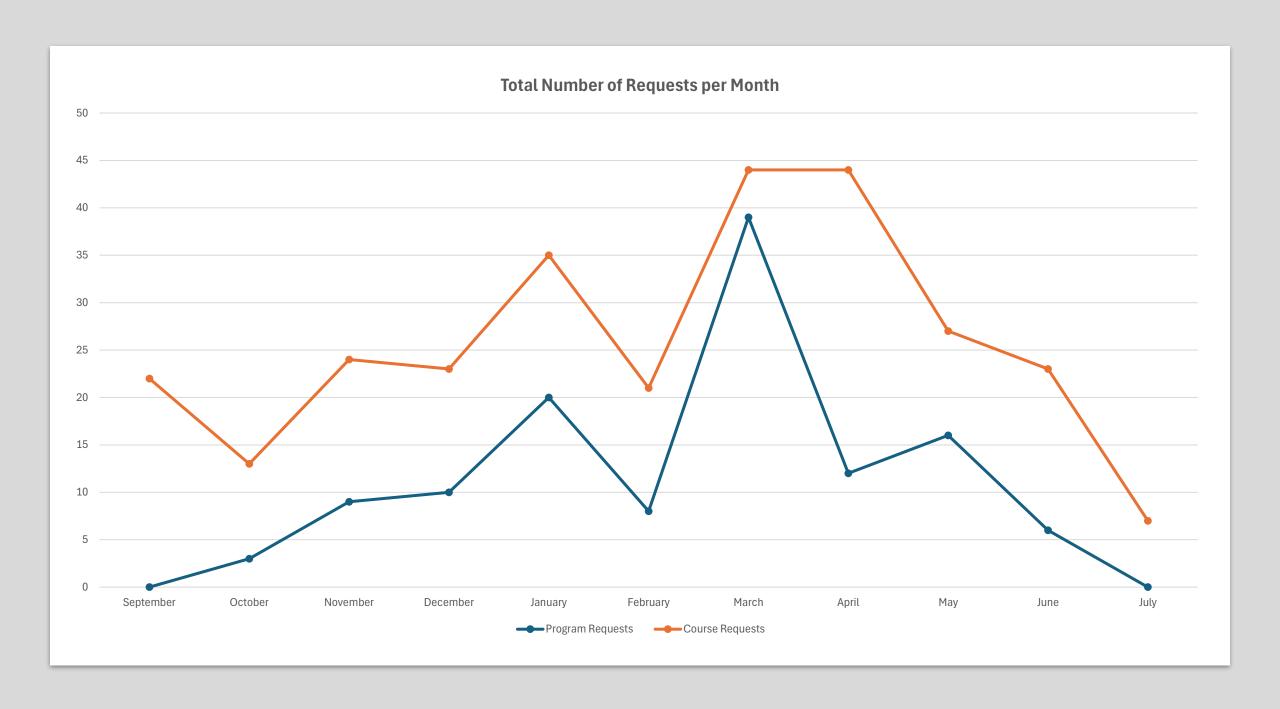

| <u>Month</u>                 | [A] | [CA] | [R]/[T] | AVG % of [A] per Meeting | AVG % of [CA] per<br>Meeting | AVG % of [R] per Meeting |
|------------------------------|-----|------|---------|--------------------------|------------------------------|--------------------------|
| September                    | 00  | 00   | 00      | 0%                       | 0%                           | 0%                       |
| October                      | 3   | 0    | 0       | 100%                     | 0%                           | 0%                       |
| November                     | 8   | 1    | 0       | 89%                      | 11%                          | 0%                       |
| December                     | 9   | 1    | 0       | 90%                      | 10%                          | 0%                       |
| January                      | 15_ | 4    | 11      | 75%                      | 20%_                         | 5%                       |
| February                     | 8   | 0    | 0       | 100%                     | 0%                           | 0%                       |
| March                        | 37_ | 22   | 00      | 95%                      | 5%                           | 0%                       |
| April                        | 10  | 2    | 0       | 83%                      | 17%                          | 0%                       |
| May                          | 12  | 4    | 0       | 75%                      | 25%                          | 0%                       |
| June                         | 5   | 1    | 0       | 83%                      | 17%                          | 0%                       |
| July                         | 0   | 0    | 0       | 0%_                      | 0%_                          | 0%                       |
| Annual #'s:                  | 107 | 15   | 1       | 86.99%                   | 12.20%                       | 0.81%                    |
| Fotal # of Programs Reviewed | 123 |      |         |                          |                              |                          |

| 2023-2024 UCC Annual Review: Courses |     |      |         |                          |                              |                          |  |  |
|--------------------------------------|-----|------|---------|--------------------------|------------------------------|--------------------------|--|--|
| Month                                | [A] | [CA] | [R]/[T] | AVG % of [A] per Meeting | AVG % of [CA] per<br>Meeting | AVG % of [R] per Meeting |  |  |
| September                            | 15  | 5    | 2       | 68%                      | 23%                          | 9%                       |  |  |
| October                              | 11  | 0    | 2       | 85%                      | 0%                           | 15%                      |  |  |
| November                             | 24  | 0    | 0       | 100%                     | 0%                           | 0%                       |  |  |
| December                             | 17  | 6    | 0       | 74%                      | 26%                          | 0%                       |  |  |
| January                              | 31  | 3    | 1       | 89%_                     | 9%                           | 3%                       |  |  |
| February                             | 20  | 1    | 0       | 95%                      | 5%                           | 0%                       |  |  |
| March                                | 40_ | 2    | 22      | 91%_                     | 5%                           | 5%_                      |  |  |
| April                                | 39  | 5    | 0       | 89%                      | 11%                          | 0%                       |  |  |
| May                                  | 20  | 7    | 0       | 74%                      | 26%                          | 0%                       |  |  |
| June                                 | 8   | 14   | 1       | 35%                      | 61%                          | 4%                       |  |  |
| July                                 | 3   | 3    | 11      | 43%                      | 43%                          | 14%                      |  |  |